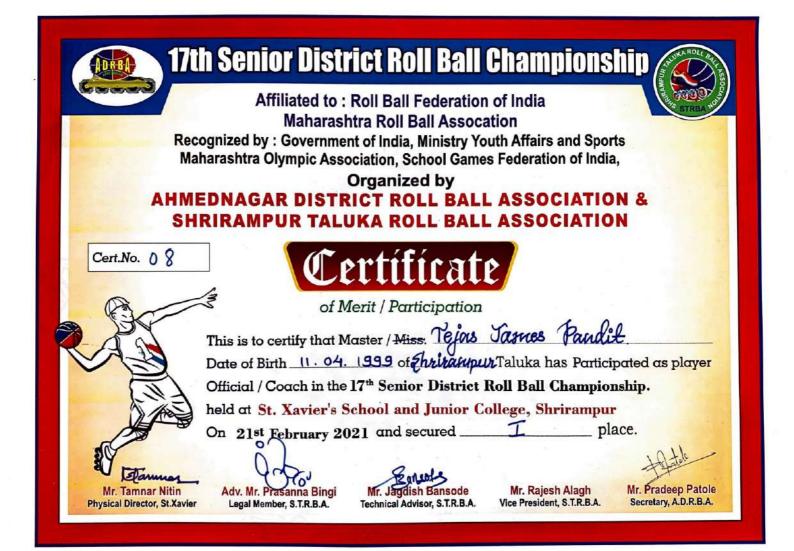

CARMEL VIDYA BHAVAN TRUST'S

CHRIST COLLEGE - PUNE (Affiliated to the Savitribai Phule Pune University) ID-No. PU/PN/ASC/269/2007, College Code-829 26/4A, Sainikwadi, Vadgaon Sheri, Pune 411 014. Accredited by NAAC with 'B+' Grade

| CRITERION V          |                                          |
|----------------------|------------------------------------------|
| <b>KEY INDICATOR</b> | 5.3 Student Participation and Activities |
| METRIC NO            | 5.3.1                                    |

Number of awards/medals for outstanding performance in sports/cultural activities at national/international level (award for a team event should be counted as one) year wise during the last five years

Year-wise e-copies of award letters and certificates of students

2020-2021